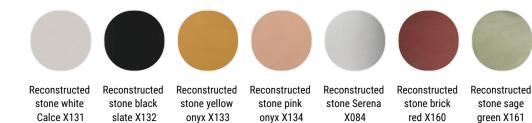

r and square coffee tables made with the same materials and in the same finishes of the tables Tense and Tense Material. Heights 45 / 35 cm.

For further information about the finishes, find out more about Tense Collection that follows:

TENSE WHITE-BLACK-GREY / WOOD / STONE & MARBLE





## Finishing

The number in the dot corresponds to the number of colour/material finish.

Here below, in the section FINISH OPTIONS, please note all the colours of the materials used for this product.

## LOW TABLE

## Top/Structure



## **Finish options**

## TOP/STRUCTURE

White



Top in Fenix matt black X022



## Medium grey



Top in Fenix matt medium grey X021



#### Wood



Wood X085

### Carbone



Carbonised wood X094

### Fine Wood



Fine wood, Italian walnut X119

#### Reconstructed stone



NEW!

NEW!