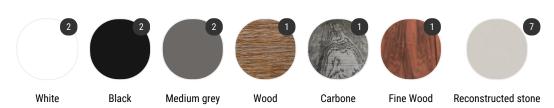

## Finishing

The number in the dot corresponds to the number of colour/material finish.

Here below, in the section FINISH OPTIONS, please note all the colours of the materials used for this product.

## **Finish options**

## TOP/STRUCTURE

White

Top in Fenix matt black X022

## Medium grey

Top in Fenix matt medium grey X021

#### Wood

Wood X085

### Carbone

Carbonised wood X094

### Fine Wood

Fine wood, Italian walnut X119

#### Reconstructed stone

NEW!

NEW!