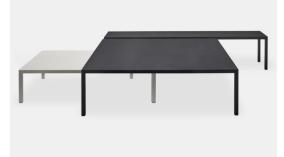

Small, discreet, essential: Tense Low table combines practicality with a contemporary design, typical of the Tense family. Available in a wide range of dimensions and finishes - from resin, to wood, stone and marble -, Tense Low Table fits into both residential and contract contexts. Perfect in modern but also classic living rooms, it adapts to receptions, lounge areas and waiting rooms.

Family of rectangular and square coffee tables made with the same materials and in the same finishes of the tables Tense and Tense Material. Heights 45 / 35 cm.

For further information about the finishes, find out more about Tense Collection that follows: