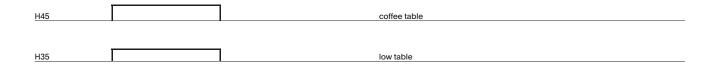

Family of rectangular and square coffee tables made with the same materials and in the same finishes of the tables Tense and Tense Material. Heights 45 / 35 cm.

For further information about the finishes, find out more about Tense Collection that follows:

## LOW TABLE