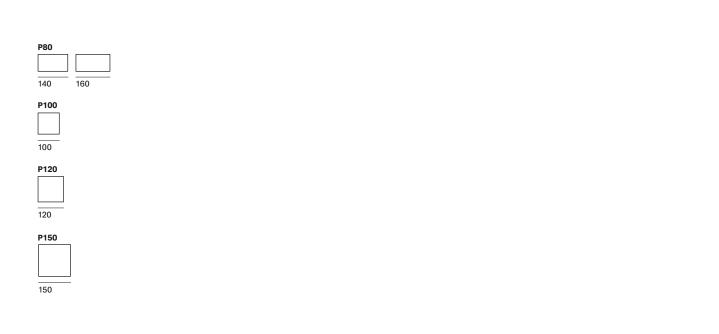

Small, discreet, essential: Tense Low table combines practicality with a contemporary design, typical of the Tense family. Available in a wide range of dimensions and finishes - from resin, to wood, stone and marble -, Tense Low Table fits into both residential and contract contexts. Perfect in modern but also classic living rooms, it adapts to receptions, lounge areas and waiting rooms.

Family of rectangular and square coffee tables made with the same materials and in the same finishes of the tables Tense and Tense Material. Heights 45 / 35 cm.

For further information about the finishes, find out more about Tense Collection that follows: