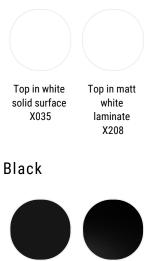

## Finishing

The number in the dot corresponds to the number of colour/material finish.

Here below, in the section FINISH OPTIONS, please note all the colours of the materials used for this product.

## **Finish options**

## TOP/STRUCTURE

White

Top in Fenix matt black X022